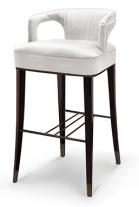

## KAROO | BAR CHAIR

A semi-desert area in South Africa was the perfect environment to be the theme for KAROO bar chair, a modern contemporary furniture piece with the same name as this vast African landsape. The tones of this arid area are represented in the synthetic leather colour of this modern contemporary furniture piece, and the delicate touch of KAROO bar chair helps to feel the desert with a smooth and peculiar comfort. Never before a modern contemporary furniture piece provided such a warm feeling like KAROO