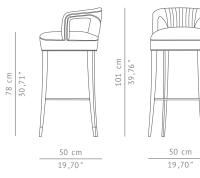

DIMENSIONS WIDTH DEPTH HEIGHT SEAT HEIGHT SEAT DEPTH ARMREST HEIGHT

SEAT DEPTH 40 cm | 15,74" ARMREST HEIGHT 97 cm | 38,19" MATERIALS FABRIC Cotton velvet FABRIC REFERENCE BB HANOI I - C

Cotton velvet BB HANOI I - Colour 1 2 mts | 78,74" (Standard width 1,40mts | 55") Ash with walnut stain matte varnish and aged brass details

LEAD TIME

Production time is between 6 to 8 weeks for BRABBU collections. Delivery time is not included.

50 cm | 19,68"

50 cm | 19,68" 101 cm | 39,76"

78 cm | 30,71"

All of our furniture can be made to measure and it is available in different finishes. Please note that the colours and materials shown are for reference only and small variations may occur.